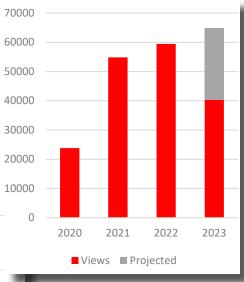

# **DIGITAL AUDIENCE GROWTH**

## **BEYOND PRINT**

With the website redesign in 2020, *Brushware's* digital magazine, newsletter and social channels have all combined **to steadily drive overall impression growth**. The modern approach and technical infrastructure combined with the commitment to deliver a top quality print magazine means Brushware is the one-stop solution for brush industry marketing. We offer the **#1 magazine in the industry** and soon, we'll top the list for online presence.

## DIGITAL MAGAZINE TREND

5000

Graph combines digital magazine views with digital article impressions

## ANNUAL DIGITAL IMPRESSIONS

Website + Magazine

9%

2023 AVERAGE DIGITAL MAGAZINI CLICK THROUGH RATE IIP FROM 6 PERCENT IN 2022