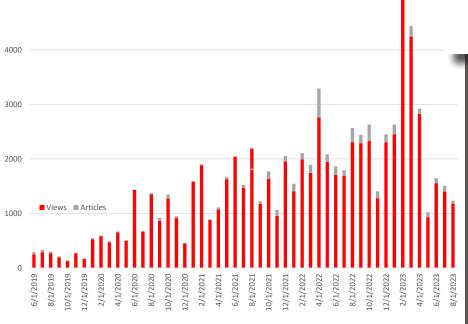

## DIGITAL MAGAZINE TREND

5000

Graph combines digital magazine views with digital article impressions

## ANNUAL DIGITAL IMPRESSIONS

Website + Magazine

9%

2023 AVERAGE DIGITAL MAGAZINI CLICK THROUGH RATE IIP FROM 6 PERCENT IN 2022