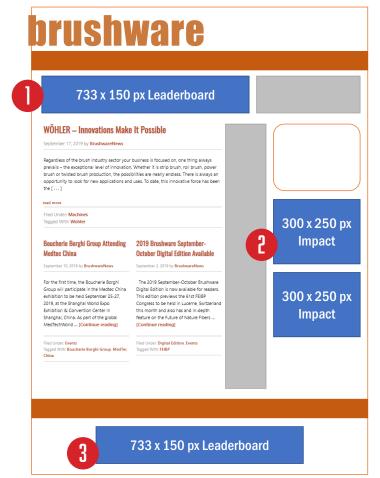

# **2024 DIGITAL ADVERTISING RATES**

|   | Size         | Туре                     | 2 MONTHS | 1 YEAR  |
|---|--------------|--------------------------|----------|---------|
|   | 733 x 150 px | UPPER LEADERBOARD        | \$600    | \$2,400 |
|   | 300 x 600 px | LARGE IMPACT (exclusive) | \$800    | \$4,000 |
| 5 | 300 x 250 px | IMPACT                   | \$400    | \$1,200 |
| 3 | 733 x 150 px | LOWER LEADERBOARD        | \$200    | \$800   |

#### Leaderboard Web Ads

Our two leaderboard positions (1) (3) rotate six advertisers in each ad location. Size is 733 x 150 pixels.

#### Large Impact Web Ads

This **exclusive opportunity** is more than double the size of a the  $300 \times 250$  ad spot. The ad runs above the  $300 \times 250$  ad locations in the right column on the website and is the premier ad location on **www.brushwaremag.com**. Size is  $300 \times 600$  pixels.

#### Standard Impact Web Ads

Up to 12 advertisers rotate in the available 300 x 250 pixel slots in the right website column (2).

Ask about our print/digital ad packages for maximum exposure at discounted prices.